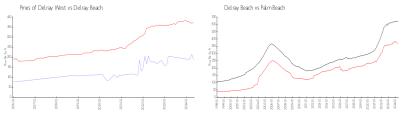

## **Market Information**

Pines of Delray

West:

Delray Beach:

\$187/sq. ft.

\$372/sq. ft.

Delray Beach:

\$372/sq. ft.

Palm Beach:

\$474/sq. ft.