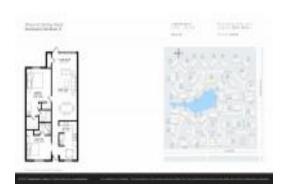

# Unit 2730 SW 13th St # 203 - Pines of Delray West

2730 SW 13th St # 203 - 1390-1440 SW 27 Ave, Delray Beach, FL, Palm Beach 33445

#### **Unit Information**

RX-10998214 MLS Number: Status: Active 1,167 Sq ft. Size: Bedrooms: 2 Full Bathrooms: 2

0 Half Bathrooms: Parking Spaces: Assigned View: Lake \$230,000 List Price: List PPSF: \$197 Valuated Price: \$220,000 Valuated PPSF: \$189