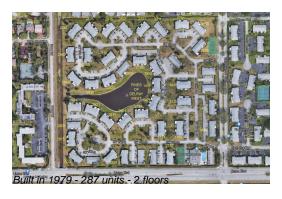

### **Building Information**

Number of units: 287 Number of active listings for rent: 0 Number of active listings for sale: 8 Building inventory for sale: 2% Number of sales over the last 12 months: 14 Number of sales over the last 6 months: 10 Number of sales over the last 3 months:

### **Building Association Information**

Pines of Delray West Address: 2700 SW 15th St, Delray Beach, FL 33445 Phone: +1 561-276-6605

http://pinesofdelraywest.net/