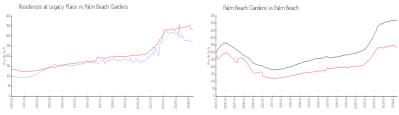

#### **Market Information**

Residences at \$273/sq. ft. Palm Beach \$330/sq. ft. Legacy Place: Gardens:
Palm Beach \$330/sq. ft. Palm Beach: \$474/sq. ft.

Gardens: