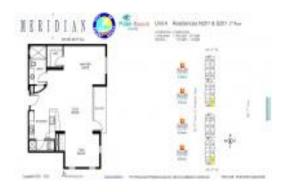

# Unit N-201 - Meridian

N-201 - 335 SE 6 Av, Delray Beach, FL, Palm Beach 33483

#### **Unit Information**

 MLS Number:
 RX-10998261

 Status:
 Active

 Size:
 1,043 Sq ft.

 Bedrooms:
 1

Full Bathrooms: 1
Half Bathrooms: 0

Parking Spaces:

View:

 List Price:
 \$620,000

 List PPSF:
 \$594

 Valuated Price:
 \$659,000

 Valuated PPSF:
 \$632

The above valuated price is a baseline figure that does not take into account any specific renovation, upgrade, split, merge, or deterioration of the unit.