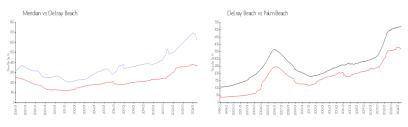

#### **Market Information**

Meridian: \$626/sq. ft. Delray Beach: \$372/sq. ft. Delray Beach: \$372/sq. ft. Palm Beach: \$474/sq. ft.