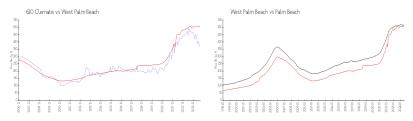

#### **Unit Information**

 MLS Number:
 RX-10998277

 Status:
 Active

 Size:
 1,130 Sq ft.

Bedrooms: 2 Full Bathrooms: 2 Half Bathrooms: 0

Parking Spaces: Assigned, Garage - Building, Guest, Vehicle

Restrictions

View:

 List Price:
 \$475,000

 List PPSF:
 \$420

 Valuated Price:
 \$440,000

 Valuated PPSF:
 \$389

The above valuated price is a baseline figure that does not take into account any specific renovation, upgrade, split, merge, or deterioration of the unit.