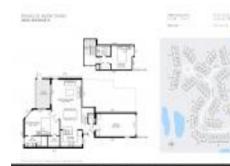

# Unit 2905 Fairway Dr N - Estuary at Jupiter **Dunes**

2905 Fairway Dr N - 2401-4508 Fairway Dr N, Jupiter, FL, Palm Beach 33477

### **Unit Information**

| MLS Number:     | RX-10998302               |
|-----------------|---------------------------|
| Status:         | Active                    |
| Size:           | 1,195 Sq ft.              |
| Bedrooms:       | 2                         |
| Full Bathrooms: | 2                         |
| Half Bathrooms: | 1                         |
| Parking Spaces: | Driveway,Garage - Attache |
| View:           | Golf                      |
| Rental Price:   | \$7,500                   |
| List PPSF:      | \$6                       |
| Valuated Price: | \$702,000                 |
| Valuated PPSF:  | \$587                     |
|                 |                           |