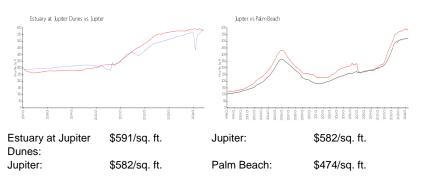

#### **Inventory for Sale**

| Estuary at Jupiter Dunes | 1% |
|--------------------------|----|
| Jupiter                  | 3% |
| Palm Beach               | 3% |

### Avg. Time to Close Over Last 12 Months

| Estuary at Jupiter Dunes | 33 days |
|--------------------------|---------|
| Jupiter                  | 68 days |
| Palm Beach               | 58 days |