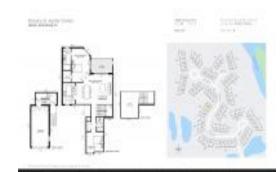

# Unit 3008 Fairway Dr N - Estuary at Jupiter Dunes

3008 Fairway Dr N - 2401-4508 Fairway Dr N, Jupiter, FL, Palm Beach 33477

# **Unit Information**

| MLS Number:     | RX-1099831   |
|-----------------|--------------|
| Status:         | Active       |
| Size:           | 1,346 Sq ft. |
| Bedrooms:       | 2            |
| Full Bathrooms: | 2            |
| Half Bathrooms: | 0            |
| Parking Spaces: | 2+ Spaces,D  |
| View:           | Garden,Golf  |
| Rental Price:   | \$7,000      |
| List PPSF:      | \$5          |
| Valuated Price: | \$799,000    |
| Valuated PPSF:  | \$594        |
|                 |              |