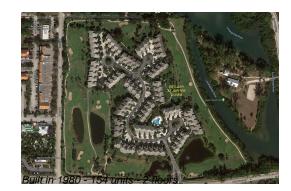

# Unit 3008 Fairway Dr N - Estuary at Jupiter Dunes

3008 Fairway Dr N - 2401-4508 Fairway Dr N, Jupiter, FL, Palm Beach 33477

# **Building Information**

| 154 |
|-----|
| 0   |
| 1   |
| 0%  |
| 9   |
| 6   |
| 0   |
|     |