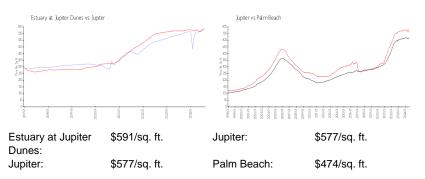

#### **Inventory for Sale**

| Estuary at Jupiter Dunes | 1% |
|--------------------------|----|
| Jupiter                  | 3% |
| Palm Beach               | 3% |

# Avg. Time to Close Over Last 12 Months

| Estuary at Jupiter Dunes | 48 days |
|--------------------------|---------|
| Jupiter                  | 67 days |
| Palm Beach               | 59 days |