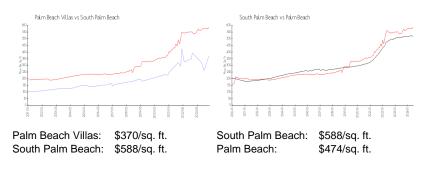

### **Inventory for Sale**

| Palm Beach Villas | 4% |
|-------------------|----|
| South Palm Beach  | 5% |
| Palm Beach        | 3% |

## Avg. Time to Close Over Last 12 Months

| Palm Beach Villas | 67 days |
|-------------------|---------|
| South Palm Beach  | 74 days |
| Palm Beach        | 58 days |