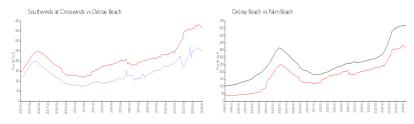

#### **Market Information**

Southwinds at \$248/sq. ft. Delray Beach: \$372/sq. ft. Crosswinds:

Delray Beach: \$372/sq. ft. Palm Beach: \$474/sq. ft.