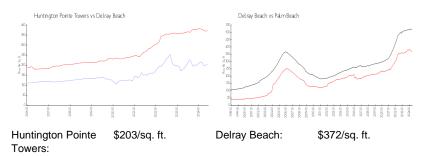

### **Market Information**

Delray Beach: \$372/sq. ft. Palm Beach: \$474/sq. ft.