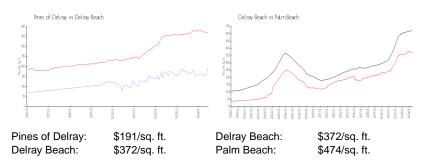

 Valuated Price:
 \$224,000

 Valuated PPSF:
 \$192

The above valuated price is a baseline figure that does not take into account any specific renovation, upgrade, split, merge, or deterioration of the unit.