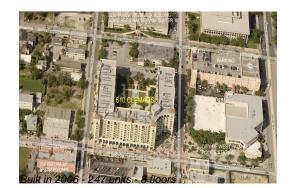

# Unit 538 - 610 Clematis

538 - 610 Clematis St, West Palm Beach, FL, Palm Beach 33401

Number of units: 247
Number of active listings for rent: 13
Number of active listings for sale: 11
Building inventory for sale: 4%
Number of sales over the last 12 months: 12
Number of sales over the last 6 months: 8
Number of sales over the last 3 months: 2