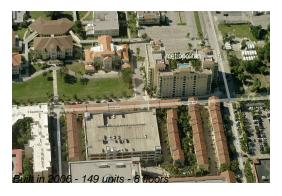

# Unit 4-I - Metropolitan

4-I - 403 S Sapodilla Av, West Palm Beach, FL, Palm Beach 33401

# **Building Information**

Number of units: 149
Number of active listings for rent: 1
Number of active listings for sale: 10
Building inventory for sale: 6%
Number of sales over the last 12 months: 7
Number of sales over the last 6 months: 3
Number of sales over the last 3 months: 2