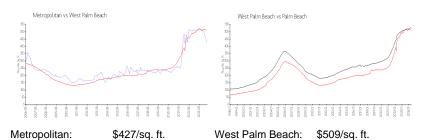

### **Market Information**

Palm Beach:

\$474/sq. ft.

**Inventory for Sale** 

West Palm Beach:

Metropolitan7%West Palm Beach3%Palm Beach3%

# Avg. Time to Close Over Last 12 Months

\$509/sq. ft.

Metropolitan66 daysWest Palm Beach53 daysPalm Beach57 days