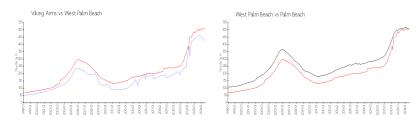

#### **Market Information**

Viking Arms: \$423/sq. ft. West Palm Beach: \$507/sq. ft. West Palm Beach: \$507/sq. ft. Palm Beach: \$472/sq. ft.