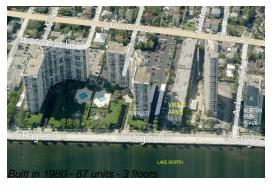

# **Building Information**

Number of units:87Number of active listings for rent:3Number of active listings for sale:2Building inventory for sale:2%Number of sales over the last 12 months:4Number of sales over the last 6 months:2Number of sales over the last 3 months:2

#### **Building Association Information**

Viking Arms Condominium Association 1527 S Flagler Dr, West Palm Beach, FL 33401 (561) 832-5427