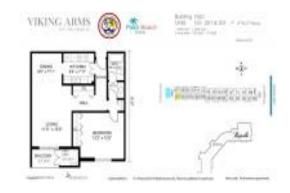

#### **Unit Information**

 MLS Number:
 RX-10998588

 Status:
 Active

 Size:
 743 Sq ft.

 Bedrooms:
 1

Full Bathrooms: 1
Half Bathrooms: 1

Parking Spaces: View:

 Rental Price:
 \$1,950