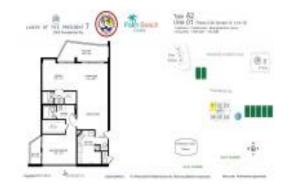

#### **Unit Information**

 MLS Number:
 RX-10998625

 Status:
 Active

 Size:
 1,429 Sq ft.

 Bedrooms:
 2

 Full Bathrooms:
 2

 Half Bathrooms:
 0

 Parking Spaces:
 Assigned

 View:
 Other

 Rental Price:
 \$2,500

 List PPSF:
 \$2

 Valuated Price:
 \$247,000

 Valuated PPSF:
 \$191

The above valuated price is a baseline figure that does not take into account any specific renovation, upgrade, split, merge, or deterioration of the unit.