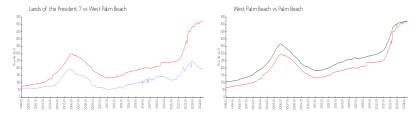

### **Market Information**

Lands of the \$202/sq. ft. West Palm Beach: \$516/sq. ft.

President 7:

West Palm Beach: \$516/sq. ft. Palm Beach: \$474/sq. ft.