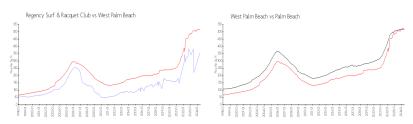

#### **Market Information**

Regency Surf & \$359/sq. ft. West Palm Beach: \$514/sq. ft.

Racquet Club:

West Palm Beach: \$514/sq. ft. Palm Beach: \$474/sq. ft.