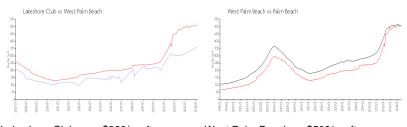

### **Market Information**

Lakeshore Club: \$360/sq. ft. West Palm Beach: \$509/sq. ft. West Palm Beach: \$509/sq. ft. Palm Beach: \$471/sq. ft.