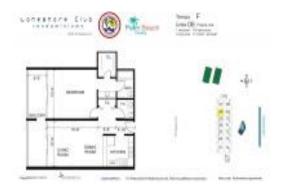

## Unit 306 - Lakeshore Club

306 - 1830 Embassy Dr, West Palm Beach, FL, Palm Beach 33401

#### **Unit Information**

 MLS Number:
 RX-10998651

 Status:
 Active

 Size:
 861 Sq ft.

 Bedrooms:
 1

 Full Bathrooms:
 1

Full Bathrooms:
Half Bathrooms:

Parking Spaces: Assigned
View: City
Rental Price: \$1,875
List PPSF: \$2
Valuated Price: \$248,000
Valuated PPSF: \$348