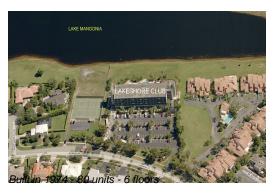

# **Building Information**

Number of units: 80
Number of active listings for rent: 2
Number of active listings for sale: 6
Building inventory for sale: 7%
Number of sales over the last 12 months: 1
Number of sales over the last 6 months: 0
Number of sales over the last 3 months: 0

### **Building Association Information**

Lakeshore Club Condominiums 1830 Embassy Dr West Palm Beach, FL33401 (866) 358-6976