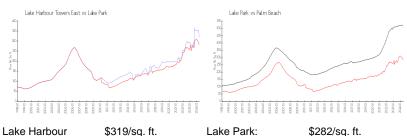

#### **Market Information**

Towers East:
Lake Park: \$282/sq. ft. Palm Beach: \$474/sq. ft.