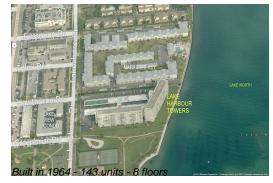

### **Building Information**

Number of units: 143
Number of active listings for rent: 0
Number of active listings for sale: 10
Building inventory for sale: 6%
Number of sales over the last 12 months: 6
Number of sales over the last 6 months: 4
Number of sales over the last 3 months: 3

## **Building Association Information**

Lake Harbour Towers East Condominium Association 801 Lake Shore Dr Apt 115 Lake Park, Florida 33403-2922 (561) 366-7030

http://www.lakeharbourtowerseast.com