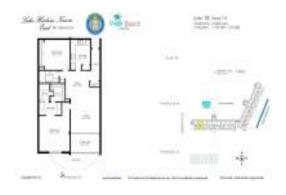

# **Unit 618 - Lake Harbour Towers East**

618 - 801 Lake Shore Dr, Lake Park, FL, Palm Beach 33403

#### **Unit Information**

 MLS Number:
 RX-10998677

 Status:
 Active

 Size:
 1,596 Sq ft.

Bedrooms: 2 Full Bathrooms: 2 Half Bathrooms: 0

Parking Spaces: Assigned, Carport - Detached View: Intracoastal, Other, Tennis