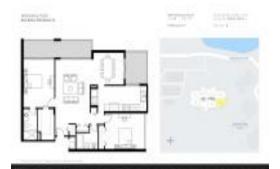

# Unit 403 - Wellesley Park

403 - 5951 Wellesley Park Dr, Boca Raton, FL, Palm Beach 33433

### **Unit Information**

 MLS Number:
 RX-10998689

 Status:
 Active

 Size:
 1,600 Sq ft.

Bedrooms: 2
Full Bathrooms: 2
Half Bathrooms: 0

Parking Spaces: Assigned, Guest, Vehicle Restrictions

 View:
 Other,Pool