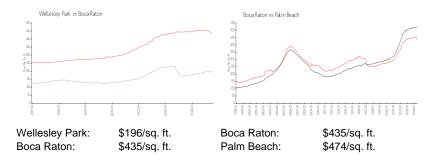

 List Price:
 \$315,000

 List PPSF:
 \$197

 Valuated Price:
 \$314,000

 Valuated PPSF:
 \$196

The above valuated price is a baseline figure that does not take into account any specific renovation, upgrade, split, merge, or deterioration of the unit.

# **Inventory for Sale**

Wellesley Park 8%
Boca Raton 3%
Palm Beach 3%

### Avg. Time to Close Over Last 12 Months

Wellesley Park 188 days
Boca Raton 59 days
Palm Beach 58 days