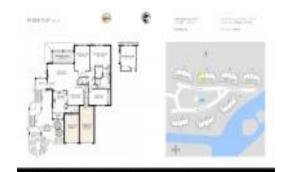

# Unit 206 Ryder Cup Cir S - Ryder Cup Villas

206 Ryder Cup Cir S - 101-706 Ryder Cup Cir S, Palm Beach Gardens, FL, Palm Beach 33418

#### **Unit Information**

 MLS Number:
 RX-10998747

 Status:
 Active

 Size:
 1,839 Sq ft.

Bedrooms: 3
Full Bathrooms: 2
Half Bathrooms: 0

Parking Spaces: Garage - Attached

 View:
 Golf

 Rental Price:
 \$8,500