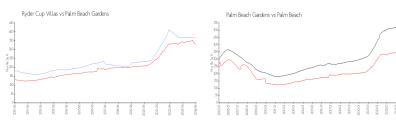

#### **Market Information**

Ryder Cup Villas: \$370/sq. ft. Palm Beach \$330/sq. ft. Gardens:

Palm Beach \$330/sq. ft. Palm Beach: \$474/sq. ft.

Gardens: