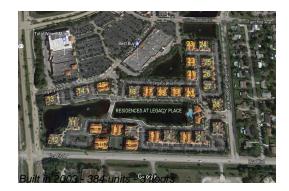

# Unit 11039 Legacy Blvd # 301 - Residences at **Legacy Place**

11039 Legacy Blvd # 301 - 11011-11023 Legacy Ln, Palm Beach Gardens, FL, Palm Beach 33410

## **Building Information**

| Number of units:                         | 384 |
|------------------------------------------|-----|
| Number of active listings for rent:      | 0   |
| Number of active listings for sale:      | 5   |
| Building inventory for sale:             | 1%  |
| Number of sales over the last 12 months: | 7   |
| Number of sales over the last 6 months:  | 1   |
| Number of sales over the last 3 months:  | 0   |
|                                          |     |

#### **Building Association Information**

The Residences At Legacy Place 11000 Legacy Pl Palm Beach Gardens, FL 33410 (561) 626-1609