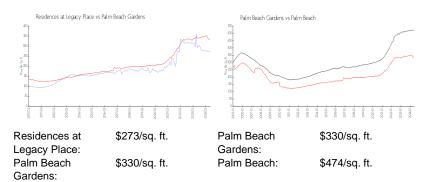

#### **Market Information**

## **Inventory for Sale**

| Residences at Legacy Place | 1% |
|----------------------------|----|
| Palm Beach Gardens         | 3% |
| Palm Beach                 | 3% |

# Avg. Time to Close Over Last 12 Months

| Residences at Legacy Place | 45 days |
|----------------------------|---------|
| Palm Beach Gardens         | 49 days |
| Palm Beach                 | 58 days |