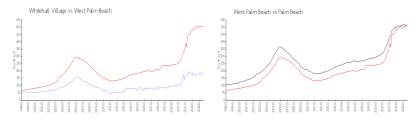

## **Market Information**

Whitehall Village: \$169/sq. ft. West Palm Beach: \$505/sq. ft. West Palm Beach: \$476/sq. ft.