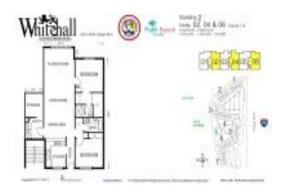

# Unit 2 - 302 - Whitehall Village

2 - 302 - 2401-3525 Village Blvd, West Palm Beach, FL, Palm Beach 33409

#### **Unit Information**

 MLS Number:
 RX-10998778

 Status:
 Active

 Size:
 1,385 Sq ft.

 Bedrooms:
 2

Full Bathrooms: 2
Half Bathrooms: 0

 Parking Spaces:
 Assigned,Guest

 View:
 Golf,Lake