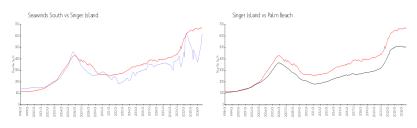

# **Market Information**

Seawinds South: \$618/sq. ft. Singer Island: \$665/sq. ft. Singer Island: \$467/sq. ft. Palm Beach: \$467/sq. ft.