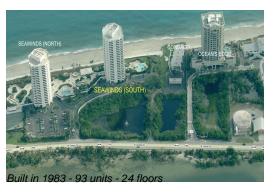

# Unit 23-C - Seawinds South

23-C - 5070 N Ocean Dr, Singer Island, FL, Palm Beach 33404

## **Building Information**

Number of units:93Number of active listings for rent:2Number of active listings for sale:1Building inventory for sale:1%Number of sales over the last 12 months:2Number of sales over the last 6 months:1Number of sales over the last 3 months:0