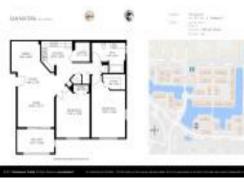

# Unit 2724 Anzio Ct # 207 - San Matera the Gardens (30 blocks)

2724 Anzio Ct # 207 - 2724-2730 Anzio Ct, Palm Beach Gardens, FL, Palm Beach 33410

## **Unit Information**

| MLS Number:     | RX-10998829                     |
|-----------------|---------------------------------|
| Status:         | Active                          |
| Size:           | 1,078 Sq ft.                    |
| Bedrooms:       | 2                               |
| Full Bathrooms: | 1                               |
| Half Bathrooms: | 0                               |
| Parking Spaces: | 2+ Spaces, Vehicle Restrictions |
| View:           | Other,Tennis                    |
| Rental Price:   | \$2,250                         |
| List PPSF:      | \$2                             |
| Valuated Price: | \$331,000                       |
| Valuated PPSF:  | \$313                           |