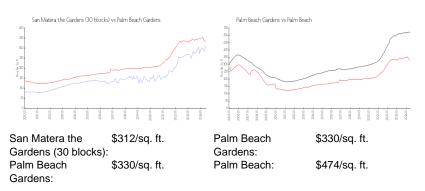

# Unit 2724 Anzio Ct # 207 - San Matera the Gardens (30 blocks)

2724 Anzio Ct # 207 - 2724-2730 Anzio Ct, Palm Beach Gardens, FL, Palm Beach 33410

## **Market Information**

## **Inventory for Sale**

| San Matera the Gardens (30 blocks) | 2% |
|------------------------------------|----|
| Palm Beach Gardens                 | 3% |
| Palm Beach                         | 3% |

## Avg. Time to Close Over Last 12 Months

| San Matera the Gardens (30 blocks) | 40 days |
|------------------------------------|---------|
| Palm Beach Gardens                 | 49 days |

Palm Beach

58 days