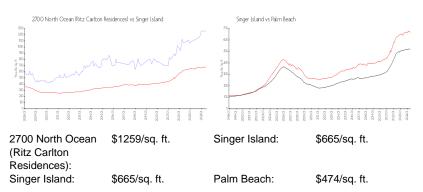

#### **Inventory for Sale**

| 2700 North Ocean (Ritz Carlton | 2% |
|--------------------------------|----|
| Residences)                    |    |
| Singer Island                  | 4% |
| Palm Beach                     | 3% |

## Avg. Time to Close Over Last 12 Months

| 2700 North Ocean (Ritz Carlton | 84 days |
|--------------------------------|---------|
| Residences)                    |         |
| Singer Island                  | 83 days |
| Palm Beach                     | 58 days |