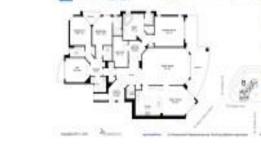

### **Unit Information**

| MLS Number:     | RX-10998865                 |
|-----------------|-----------------------------|
| Status:         | Active                      |
| Size:           | 3,605 Sq ft.                |
| Bedrooms:       | 3                           |
| Full Bathrooms: | 3                           |
| Half Bathrooms: | 1                           |
| Parking Spaces: | 2+ Spaces, Assigned, Garage |
| View:           | Intracoastal,Ocean          |
| List Price:     | \$4,550,000                 |
| List PPSF:      | \$1,262                     |
| Valuated Price: | \$4,550,000                 |
| Valuated PPSF:  | \$1,262                     |
|                 |                             |