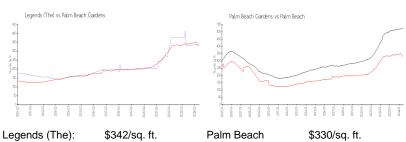

 List PPSF:
 \$432

 Valuated Price:
 \$711,000

 Valuated PPSF:
 \$343

The above valuated price is a baseline figure that does not take into account any specific renovation, upgrade, split, merge, or deterioration of the unit.

### **Market Information**

Palm Beach:

\$474/sq. ft.

Gardens:

Palm Beach \$330/sq. ft.

Gardens: