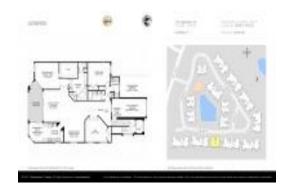

### **Unit Information**

 MLS Number:
 RX-10998881

 Status:
 Active

 Size:
 2,072 Sq ft.

Bedrooms: 3
Full Bathrooms: 2
Half Bathrooms: 0

Parking Spaces: Driveway, Garage - Attached

 View:
 Golf,Pond

 List Price:
 \$895,000