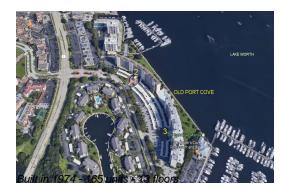

# Unit 928 - Old Port Cove Tower 3

928 - 120-126 Lakeshore Dr, North Palm Beach, FL, Palm Beach 33408

# **Building Information**

| Number of units:                         | 165 |
|------------------------------------------|-----|
| Number of active listings for rent:      | 0   |
| Number of active listings for sale:      | 3   |
| Building inventory for sale:             | 1%  |
| Number of sales over the last 12 months: | 10  |
| Number of sales over the last 6 months:  | 5   |
| Number of sales over the last 3 months:  | 3   |
|                                          |     |