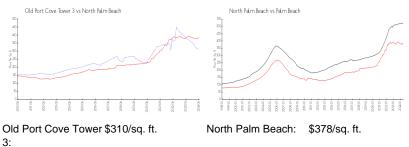

e that does not take into account any specific renovation, upgrade, split, merge, or deterioration of the unit.

# **Building Information**

| Number of units:                         | 165 |
|------------------------------------------|-----|
| Number of active listings for rent:      | 0   |
| Number of active listings for sale:      | 3   |
| Building inventory for sale:             | 1%  |
| Number of sales over the last 12 months: | 10  |
| Number of sales over the last 6 months:  | 5   |
| Number of sales over the last 3 months:  | 3   |
|                                          |     |

# **Building Association Information**

Old Port Cove Condominium Association Three Inc 124 Lakeshore Drive Apartment 1129 North Palm Beach, FL 33408 Phone: (561) 626-3982

# **Market Information**



North Palm Beach: \$378/sq. ft.



#### **Inventory for Sale**

| Old Port Cove Tower 3 | 2% |
|-----------------------|----|
| North Palm Beach      | 4% |
| Palm Beach            | 3% |

# Avg. Time to Close Over Last 12 Months

| Old Port Cove Tower 3 | 16 days |
|-----------------------|---------|
| North Palm Beach      | 67 days |
| Palm Beach            | 58 days |