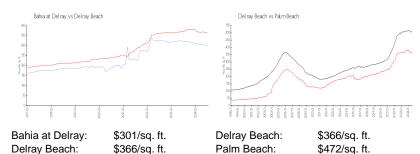

## **Inventory for Sale**

Bahia at Delray 3% Delray Beach 2% Palm Beach 3%

#### Avg. Time to Close Over Last 12 Months

Bahia at Delray 48 days Delray Beach 54 days Palm Beach 58 days