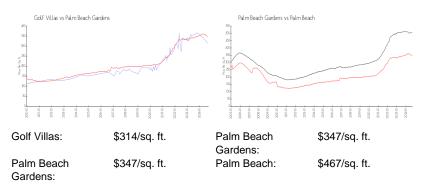

#### **Market Information**

| Golf Villas        | 3% |
|--------------------|----|
| Palm Beach Gardens | 3% |
| Palm Beach         | 3% |

## Avg. Time to Close Over Last 12 Months

| Golf Villas        | 40 days |
|--------------------|---------|
| Palm Beach Gardens | 51 days |
| Palm Beach         | 60 days |