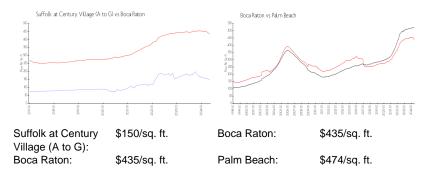

#### **Market Information**

| Suffolk at Century Village (A to G) | 9% |
|-------------------------------------|----|
| Boca Raton                          | 3% |
| Palm Beach                          | 3% |

# Avg. Time to Close Over Last 12 Months

| Suffolk at Century Village (A to G) | 76 days |
|-------------------------------------|---------|
| Boca Raton                          | 59 days |
| Palm Beach                          | 58 days |