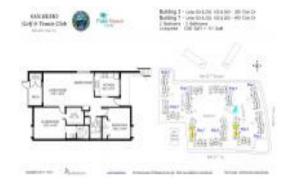

# Unit 300 E Club Cir # 205 - San Remo Golf & Tennis Club

300 E Club Cir # 205 - 5150 E Club Cir, Boca Raton, FL, Palm Beach 33487

#### **Unit Information**

 MLS Number:
 RX-10999075

 Status:
 Active

 Size:
 1,200 Sq ft.

 Bedrooms:
 2

Full Bathrooms: 2
Half Bathrooms: 0

Parking Spaces: Assigned, Guest

 View:
 Garden