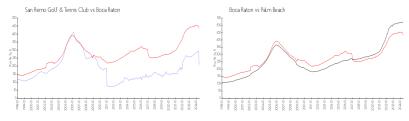

#### **Market Information**

San Remo Golf & \$208/sq. ft. Boca Raton: \$435/sq. ft. Tennis Club:

Boca Raton: \$435/sq. ft. Palm Beach: \$474/sq. ft.