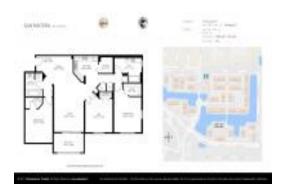

# Unit 2725 Anzio Ct # 201 - San Matera the Gardens (30 blocks)

2725 Anzio Ct # 201 - 2724-2730 Anzio Ct, Palm Beach Gardens, FL, Palm Beach 33410

#### **Unit Information**

RX-10999090 MLS Number: Status: Active 1,395 Sq ft. Size:

Bedrooms: 3 Full Bathrooms: 2 0 Half Bathrooms:

Parking Spaces: Open, Other - See Remarks

Garden,Lake View: Rental Price: \$2,900 List PPSF: \$2 Valuated Price: \$437,000 Valuated PPSF: \$313