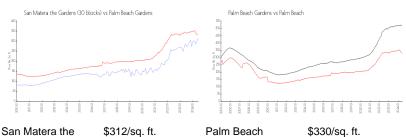

#### **Market Information**

San Matera the \$312/sq. ft.

Gardens (30 blocks):

\$330/sq. ft.

Gardens:

\$330/sq. ft.

Palm Beach

Palm Beach:

Gardens:

\$474/sq. ft.