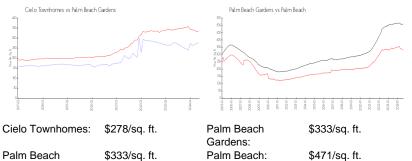

## **Market Information**

| Palm Beach | \$333/sq. ft. | P |
|------------|---------------|---|
| Gardens:   |               |   |

| - | \$471/sq |
|---|----------|
| • | φ4/1/34  |
|   |          |