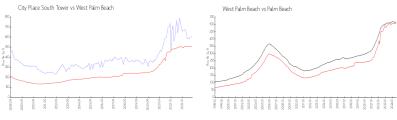

### **Market Information**

\$505/sq. ft.

City Place South \$603/sq. ft. West Palm Beach:

Tower:

West Palm Beach: \$505/sq. ft. Palm Beach: \$476/sq. ft.