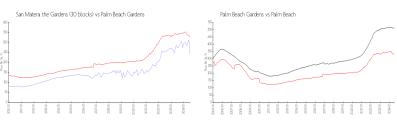

## **Market Information**

San Matera the Gardens (30 blocks):

Palm Beach

Gardens:

\$242/sq. ft. : \$328/sq. ft. Palm Beach Gardens:

\$328/sq. ft.

Palm Beach:

\$474/sq. ft.