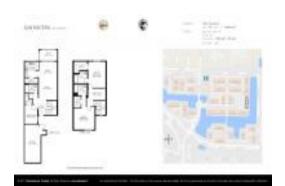

# Unit 2807 Veronia Dr # 106 - San Matera the Gardens (30 blocks)

2807 Veronia Dr # 106 - 2724-2730 Anzio Ct, Palm Beach Gardens, FL, Palm Beach 33410

#### **Unit Information**

 MLS Number:
 RX-10999179

 Status:
 Active

 Size:
 2,000 Sq ft.

 Bedrooms:
 4

Bedrooms: 4
Full Bathrooms: 3
Half Bathrooms: 0

Parking Spaces:

View: