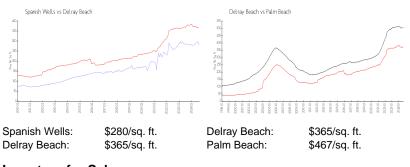

#### **Unit Information**

| MLS Number:     | RX-10999229                |
|-----------------|----------------------------|
| Status:         | Active                     |
| Size:           | 1,623 Sq ft.               |
| Bedrooms:       | 2                          |
| Full Bathrooms: | 2                          |
| Half Bathrooms: | 1                          |
| Parking Spaces: | 2+ Spaces, Assigned, Guest |
| View:           | Garden                     |
| Rental Price:   | \$2,595                    |
| List PPSF:      | \$2                        |
| Valuated Price: | \$345,000                  |
| Valuated PPSF:  | \$280                      |

The above valuated price is a baseline figure that does not take into account any specific renovation, upgrade, split, merge, or deterioration of the unit.