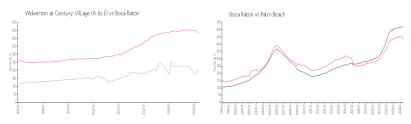

#### **Market Information**

Wolverton at Century \$212/sq. ft.

Village (A to E):

Boca Raton: \$435/sq. ft.

Boca Raton:

\$435/sq. ft.

Palm Beach: \$474/sq. ft.