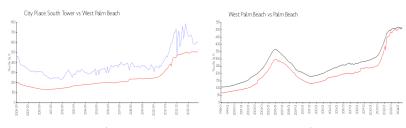

## **Market Information**

City Place South \$603/sq. ft. West Palm Beach: \$505/sq. ft.

Tower:

West Palm Beach: \$505/sq. ft. Palm Beach: \$474/sq. ft.

## **Inventory for Sale**

City Place South Tower 5% West Palm Beach 4% Palm Beach 3%

## Avg. Time to Close Over Last 12 Months

City Place South Tower 87 days West Palm Beach 56 days Palm Beach 59 days