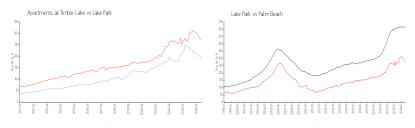

#### **Market Information**

Apartments at \$186/sq. ft. Lake Park: \$271/sq. ft. Timber Lake:
Lake Park: \$271/sq. ft. Palm Beach: \$476/sq. ft.