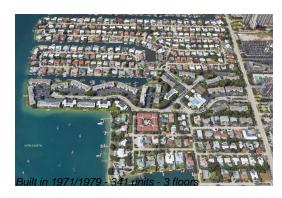

## **Building Information**

Number of units:341Number of active listings for rent:0Number of active listings for sale:19Building inventory for sale:5%Number of sales over the last 12 months:19Number of sales over the last 6 months:9Number of sales over the last 3 months:4