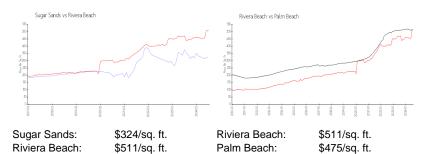

## **Inventory for Sale**

Sugar Sands 6% Riviera Beach 4% Palm Beach 3%

#### Avg. Time to Close Over Last 12 Months

Sugar Sands 86 days Riviera Beach 71 days

Palm Beach 58 days