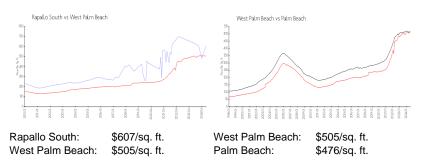

## **Market Information**

## **Inventory for Sale**

| Rapallo South   | 10% |
|-----------------|-----|
| West Palm Beach | 4%  |
| Palm Beach      | 3%  |

# Avg. Time to Close Over Last 12 Months

| Rapallo South   | 40 days |
|-----------------|---------|
| West Palm Beach | 55 days |
| Palm Beach      | 59 days |