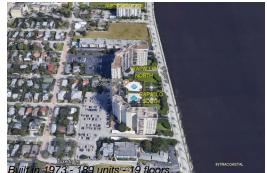

# Unit 1006 - Rapallo South

1006 - 1801 S Flagler Dr, West Palm Beach, FL, Palm Beach 33401

#### **Building Information**

| Number of units:                         | 189 |
|------------------------------------------|-----|
| Number of active listings for rent:      | 0   |
| Number of active listings for sale:      | 19  |
| Building inventory for sale:             | 10% |
| Number of sales over the last 12 months: | 23  |
| Number of sales over the last 6 months:  | 13  |
| Number of sales over the last 3 months:  | 4   |