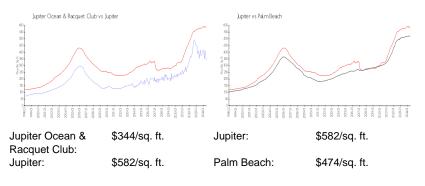

# **Market Information**

## **Inventory for Sale**

| Jupiter Ocean & Racquet Club | 4% |
|------------------------------|----|
| Jupiter                      | 3% |
| Palm Beach                   | 3% |

# Avg. Time to Close Over Last 12 Months

| Jupiter Ocean & Racquet Club | 63 days |
|------------------------------|---------|
| Jupiter                      | 68 days |
| Palm Beach                   | 58 days |