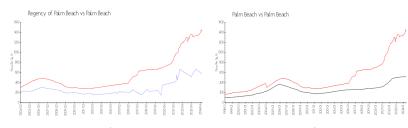

# Unit 201 - Regency of Palm Beach

201 - 2760 S Ocean Blvd, Palm Beach, FL, Palm Beach 33480

#### **Unit Information**

 MLS Number:
 RX-10999368

 Status:
 Active

 Size:
 1,634 Sq ft.

Bedrooms: 2
Full Bathrooms: 2
Half Bathrooms: 0

Parking Spaces: Assigned

View:
Rental Price: \$10,000
List PPSF: \$6