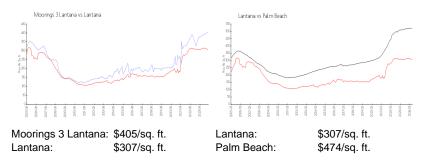

#### **Market Information**

#### **Inventory for Sale**

| Moorings 3 Lantana | 6% |
|--------------------|----|
| Lantana            | 6% |
| Palm Beach         | 3% |

## Avg. Time to Close Over Last 12 Months

| Moorings 3 Lantana | 64 days |
|--------------------|---------|
| Lantana            | 63 days |
| Palm Beach         | 58 days |