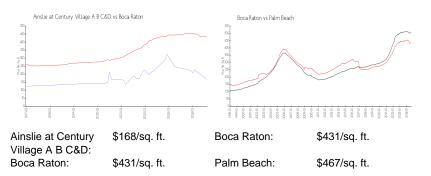

#### **Inventory for Sale**

| Ainslie at Century Village A B C&D | 2% |
|------------------------------------|----|
| Boca Raton                         | 4% |
| Palm Beach                         | 3% |

## Avg. Time to Close Over Last 12 Months

Ainslie at Century Village A B C&D37 daysBoca Raton61 daysPalm Beach60 days