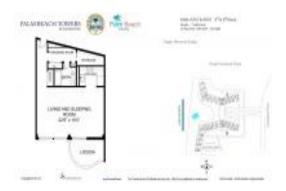

# Unit A-610 - Palm Beach Towers

A-610 - 44 Cocoanut Row, Palm Beach, FL, Palm Beach 33480

#### **Unit Information**

 MLS Number:
 RX-10999387

 Status:
 Active

 Size:
 540 Sq ft.

 Bedrooms:
 0

 Full Bathrooms:
 1

Half Bathrooms: 0
Parking Spaces: Assigned,Guest,Open,Valet Parking

AvIbl, Vehicle Restrictions

 View:
 Intracoastal

 Rental Price:
 \$12,500

 List PPSF:
 \$23

 Valuated Price:
 \$671,000

 Valuated PPSF:
 \$1,243

The above valuated price is a baseline figure that does not take into account any specific renovation, upgrade, split, merge, or deterioration of the unit.