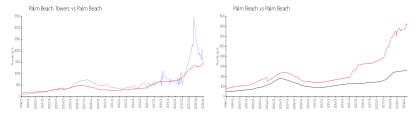

### **Market Information**

Palm Beach Towers: \$1409/sq. ft. Palm Beach: \$1425/sq. ft. Palm Beach: \$1425/sq. ft. Palm Beach: \$474/sq. ft.