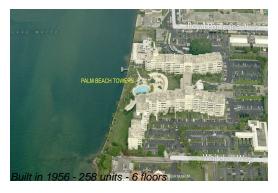

## **Building Information**

Number of units: 258
Number of active listings for rent: 0
Number of active listings for sale: 8
Building inventory for sale: 3%
Number of sales over the last 12 months: 6
Number of sales over the last 6 months: 5
Number of sales over the last 3 months: 1

### **Building Association Information**

Palm Beach Towers Condominium Association, 44 Cocoanut Row Palm Beach, FL 33480 -Phone: (561) 832-8511