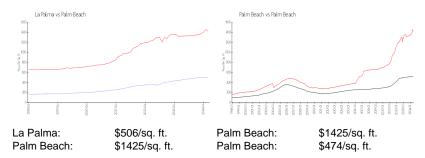

View:

 Rental Price:
 \$3,800

 List PPSF:
 \$3

 Valuated Price:
 \$574,000

 Valuated PPSF:
 \$486

The above valuated price is a baseline figure that does not take into account any specific renovation, upgrade, split, merge, or deterioration of the unit.