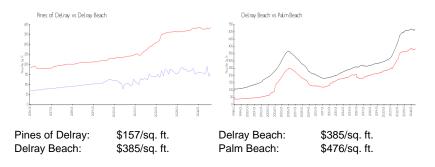

#### **Unit Information**

| MLS Number:     | RX-10999400                           |
|-----------------|---------------------------------------|
| Status:         | Active                                |
| Size:           | 1,372 Sq ft.                          |
| Bedrooms:       | 3                                     |
| Full Bathrooms: | 1                                     |
| Half Bathrooms: | 1                                     |
| Parking Spaces: | Assigned, Guest, Vehicle Restrictions |
| View:           | Garden                                |
| List Price:     | \$250,000                             |
| List PPSF:      | \$182                                 |
| Valuated Price: | \$168,000                             |
| Valuated PPSF:  | \$157                                 |

### Inventory for Sale

| Pines of Delray | 5% |
|-----------------|----|
| Delray Beach    | 2% |
| Palm Beach      | 3% |