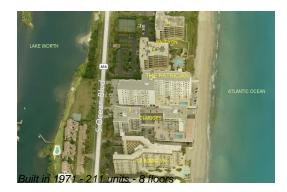

### **Building Information**

| Number of units: 2                         | 211 |
|--------------------------------------------|-----|
| Number of active listings for rent:        | )   |
| Number of active listings for sale:        | 16  |
| Building inventory for sale:               | 7%  |
| Number of sales over the last 12 months: 6 | 6   |
| Number of sales over the last 6 months:    | 3   |
| Number of sales over the last 3 months:    | 1   |