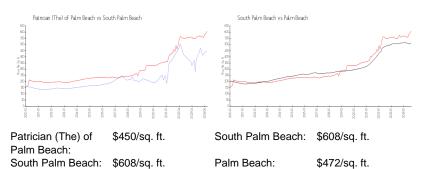

tive listings for sale:        | 16  |
| Building inventory for sale:               | 7%  |
| Number of sales over the last 12 months: 6 | 6   |
| Number of sales over the last 6 months:    | 3   |
| Number of sales over the last 3 months:    | 1   |

## **Building Association Information**

Patrician The of Palm Beach 3450 S Ocean Blvd Palm Beach, FL 33480 Phone: 561-588-4313

#### **Recent Sales**

| Unit # | Size        | Closing Date | Sale Price | PPSF  |
|--------|-------------|--------------|------------|-------|
| 2220   | 1,670 sq ft | Aug 2024     | \$670,000  | \$401 |
| 311    | 1,108 sq ft | Apr 2024     | \$450,000  | \$406 |
| 324    | 1,190 sq ft | Feb 2024     | \$426,000  | \$358 |
| 3190   | 1,293 sq ft | Oct 2023     | \$440,000  | \$340 |

#### **Market Information**



#### **Inventory for Sale**

| Patrician (The) of Palm Beach | 8% |
|-------------------------------|----|
| South Palm Beach              | 5% |
| Palm Beach                    | 3% |





# Avg. Time to Close Over Last 12 Months

| Patrician (The) of Palm Beach | 65 days |
|-------------------------------|---------|
| South Palm Beach              | 80 days |
| Palm Beach                    | 58 days |