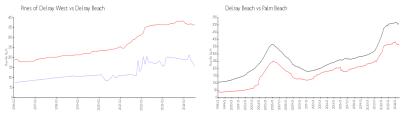

#### **Market Information**

Pines of Delray \$158/sq. ft. Delray Beach: \$365/sq. ft. West:

Delray Beach: \$365/sq. ft. Palm Beach: \$471/sq. ft.