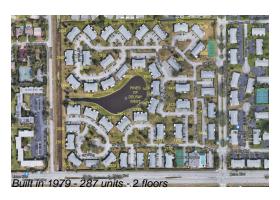

# **Building Information**

Number of units: 287
Number of active listings for rent: 0
Number of active listings for sale: 10
Building inventory for sale: 3%
Number of sales over the last 12 months: 12
Number of sales over the last 6 months: 7
Number of sales over the last 3 months: 0

### **Building Association Information**

Pines of Delray West Address: 2700 SW 15th St, Delray Beach, FL 33445 Phone: +1 561-276-6605

http://pinesofdelraywest.net/