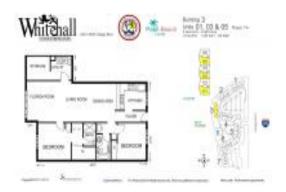

# Unit 3 - 301 - Whitehall Village

3 - 301 - 2401-3525 Village Blvd, West Palm Beach, FL, Palm Beach 33409

#### **Unit Information**

 MLS Number:
 RX-10999463

 Status:
 Pending

 Size:
 1,385 Sq ft.

Bedrooms: 2 Full Bathrooms: 2 Half Bathrooms: 0

Parking Spaces: Assigned, Guest, Open

 View:
 Golf,Lake

 List Price:
 \$205,000