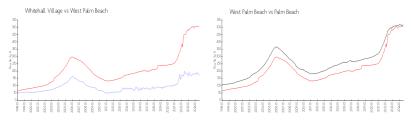

#### **Market Information**

Whitehall Village: \$169/sq. ft. West Palm Beach: \$505/sq. ft. West Palm Beach: \$474/sq. ft.